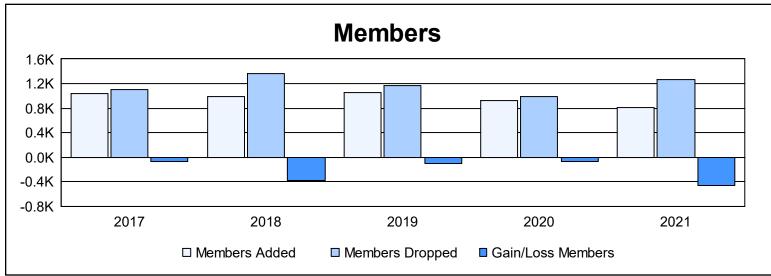

| Year      | New<br>Clubs | Dropped<br>Clubs | Gain/<br>Loss<br>Clubs | New<br>Members | Charter<br>Members | Reinstate<br>Members | Transfer<br>Members | Total<br>Member<br>Added | Total<br>Members<br>Dropped | Gain/<br>Loss<br>Members |
|-----------|--------------|------------------|------------------------|----------------|--------------------|----------------------|---------------------|--------------------------|-----------------------------|--------------------------|
| 2016-2017 | 8            | 10               | -2                     | 718            | 246                | 23                   | 43                  | 1,030                    | 1,108                       | -78                      |
| 2017-2018 | 11           | 13               | -2                     | 589            | 307                | 42                   | 56                  | 994                      | 1,371                       | -377                     |
| 2018-2019 | 12           | 18               | -6                     | 625            | 343                | 31                   | 62                  | 1,061                    | 1,160                       | -99                      |
| 2019-2020 | 8            | 12               | -4                     | 557            | 280                | 57                   | 32                  | 926                      | 994                         | -68                      |
| 2020-2021 | 5            | 21               | -16                    | 488            | 183                | 87                   | 47                  | 805                      | 1,264                       | -459                     |
| Average   | 9            | 15               | -6                     | 595            | 272                | 48                   | 48                  | 963                      | 1,179                       | -216                     |